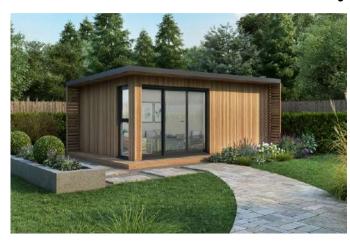

104    | £13,478    | £13,852    |
|            | British Cedar     | £11,860    | £12,140    | £12,420    | £12,701  | £13,130    | £13,558    | £13,934    | £14,308    |
|            | Western Red Cedar | £12,316    | £12,596    | £12,876    | £13,157  | £13,586    | £14,016    | £14,390    | £14,864    |
| 3.6m Depth | Thermowood        | £12,877    | £12,994    | £13,111    | £13,228  | £13,608    | £13,988    | £14,202    | £14,415    |
|            | British Cedar     | £13,333    | £13,450    | £13,567    | £13,684  | £14,064    | £14,444    | £14,764    | £15,085    |
|            | Western Red Cedar | £13,790    | £13,906    | £14,023    | £14,140  | £14,520    | £14,900    | £15,220    | £15,541    |

## **The Classic Hideaway**

#### All Prices Include VAT and Exclude Delivery



#### Shell & External Kit

|            | Cladding          | 3.1m Width | 3.4m Width | 3.7m Width | 4m Width | 4.3m Width | 4.6m Width | 4.9m Width | 5.2m Width |
|------------|-------------------|------------|------------|------------|----------|------------|------------|------------|------------|
| 2.4m Depth | Thermowood        | £9,571     | £9,785     | £9,999     | £10,213  | £10,568    | £10,924    | £11,152    | £11,380    |
|            | British Cedar     | £10,027    | £10,241    | £10,455    | £10,669  | £11,024    | £11,380    | £11,608    | £11,836    |
|            | Western Red Cedar | £10,483    | £10,697    | £10,911    | £11,125  | £11,480    | £11,836    | £12,064    | £12,292    |
| 3m Depth   | Thermowood        | £10,264    | £10,544    | £10,824    | £11,105  | £