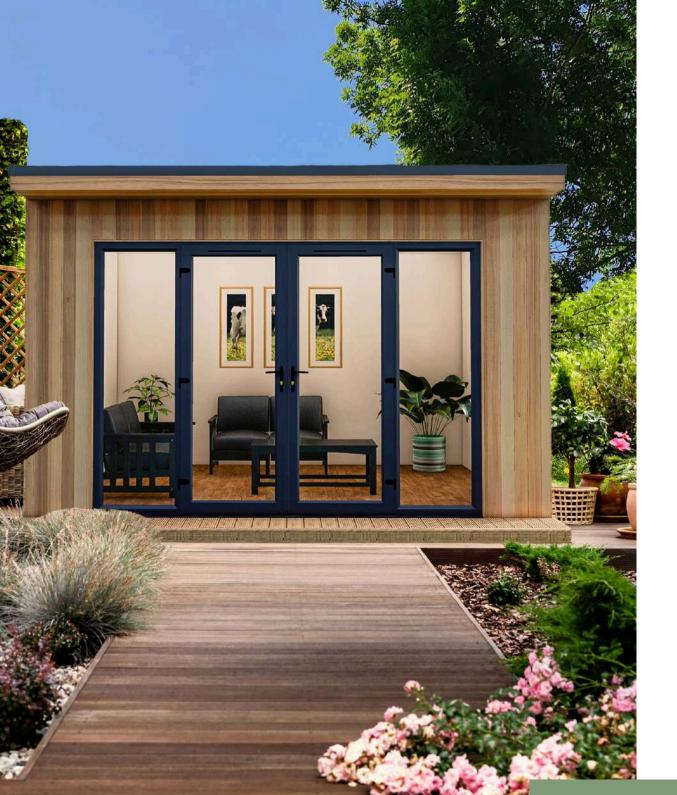

# **Our Premier Range**

Our Premier range of kits can be purchased as either the **Shell & External** or a **Complete Kit**.

Premier kits have superior insulation and are our premium range. Wall, roof and floor panels are 122mm thick with 100mm insulation.

You have a choice of cladding and each model comes with either the opening for glazing (Shell Kit) or with glazed doors and windows in Grey UPVC as per each model

## **The Premier Studio**