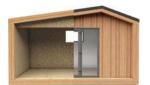

# **Our Premier Range**

Our Premier range of kits can be purchased as either the **Shell & External** or a **Complete Kit**.

Premier kits have superior insulation and are our premium range. Wall, roof and floor panels are 122mm thick with 100mm insulation.

You have a choice of cladding and each model comes with either the opening for glazing (Shell Kit) or with glazed doors and windows in Grey UPVC as per each model