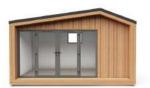

.5m Width                    | 5m Width                      | 5.5m Width                    | 6m Width                      |
|----------|--------------------------------------------------|-------------------------------|-------------------------------|-------------------------------|-------------------------------|-------------------------------|
| 3m Depth | Thermowood<br>British Cedar<br>Western Red Cedar | £12,539<br>£12,919<br>£13,299 | £13,112<br>£13,492<br>£13,872 | £13,744<br>£14,124<br>£14,504 | £14,081<br>£14,461<br>£14,841 | £14,510<br>£14,890<br>£15,270 |
| 4m Depth | Thermowood<br>British Cedar<br>Western Red Cedar | £13,966<br>£14,346<br>£14,726 | £14,172<br>£14,552<br>£14,932 | £14,377<br>£14,757<br>£15,137 | £14,649<br>£15,029<br>£15,409 | £14,921<br>£15,301<br>£15,681 |



|          | Cladding                                         | 4m Width                      | 4.5m Width                    | 5m Width                      | 5.5m Width                    | 6m Width                      |
|----------|--------------------------------------------------|-------------------------------|-------------------------------|-------------------------------|-------------------------------|-------------------------------|
| 3m Depth | Thermowood<br>British Cedar<br>Western Red Cedar | £14,249<br>£14,629<br>£15,009 | £15,012<br>£15,392<br>£15,772 | £15,834<br>£16,214<br>£16,594 | £16,266<br>£16,646<br>£17,026 | £16,791<br>£17,170<br>£17,550 |
| 4m Depth | Thermowood<br>British Cedar<br>Western Red Cedar | £16,056<br>£16,436<br>£16,816 | £16,451<br>£16,831<br>£17,211