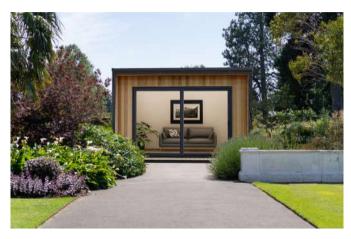

-|-------------------------------|--|--|
| 2.4m Depth | Thermowood<br>British Cedar<br>Western Red Cedar | £12,116<br>£12,325<br>£12,705 |  |  |
| 3m Depth   | Thermowood<br>British Cedar<br>Western Red Cedar | £12,413<br>£12,793<br>£13,173 |  |  |

# **Our Classic Range**

Our Premier range of kits can be purchased as either the **Shell & External** or as a **Complete Kit**.

Our Classic Range Kits are a more budget friendly option and deliver a high quality garden room for year round use. Wall, roof and floor panels are 100mm thick with 75mm insulation.

You have a choice of cladding and each model comes with glazed doors and windows in Grey UPVC as per each model.

### **Cladding Options**













## **The Classic Garden Retreat**

#### All Prices Include VAT and Exclude Delivery



#### Shell & External Kit

|            | Cladding          | 3.1m Width | 3.4m Width | 3.7m Width | 4m Width | 4.3m Width | 4.6m Width | 4.9m Width | 5.2m Width |
|------------|-------------------|------------|------------|------------|----------|------------|------------|------------|------------|
| 2.4m Depth | Thermowood        | £9,286     | £9,500     | £9,714     | £9,928   | £10,282    | £10,639    | £10,867    | £11,095    |
|            | British Cedar     | £9,742     | £9,956     | £10,170    | £10,384  | £10,739    | £11,095    | £11,323    | £11,551    |
|            | Western Red Cedar | £10,198    | £10,412    | £10,626    | £10,840  | £11,195    | £11,551    | £11,779    | £12,007    |
| 3m Depth   | Thermowood        | £9,979     | £10,259    | £10,539    | £10,820  | £