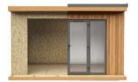

adding and each model comes with either the opening for glazing (Shell Kit) or with glazed doors and windows in Grey UPVC as per each model

## **Cladding Options**







## **The Premier Studio**

#### Shell Kit

#### All Prices Include VAT and Exclude Delivery



|               | 3m Width | 3.5m Width | 4m Width | 4.5m Width | 5m Width | 5.5m Width | 6m Width |
|---------------|----------|------------|----------|------------|----------|------------|----------|
| 2.4m<br>Depth | £4,204   | £4,392     | £4,539   | Х          | Х        | Х          | х        |
| 3m Depth      | £4,512   | £5,835     | £5,012   | £5,331     | £5,651   | £5,766     | £6,341   |
| 4m Depth      | ×        | х          | £5,934   | £6,402     | £6,866   | £7,325     | £7,786   |

#### Shell & External Kit



|               | Cladding                                         | 3m Width                      | 3.5m Width                    | 4m Width                      | 4.5m Width                    | 5m Width                      | 5.5m Width                    | 6m Width                      |
|---------------|--------------------------------------------------|-------------------------------|-------------------------------|-------------------------------|-------------------------------|-------------------------------|-------------------------------|-------------------------------|
| 2.4m<br>Depth | Thermowood<br>British Cedar<br>Western Red Cedar | £10,710<br>£11,090<br>£11,470 | £11,001<br>£11,383<br>£11,763 | £11,296<br>£11,676<br>£12,056 | х                             | х