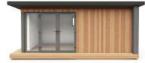

| £7,624     | £8,040   |

#### **Shell & External Kit**



|          | Cladding          | 4m Width | 4.5m Width | 5m Width | 5.5m Width | 6m Width |
|----------|-------------------|----------|------------|----------|------------|----------|
| 3m Depth | Thermowood        | £12,349  | £12,922    | £13,554  | £13,891    | £14,320  |
|          | British Cedar     | £12,729  | £13,302    | £13,934  | £14,271    | £14,700  |
|          | Western Red Cedar | £13,109  | £13,682    | £14,314  | £14,651    | £15,080  |
| 4m Depth | Thermowood        | £13,776  | £13,981    | £14,187  | £14,459    | £14,731  |
|          | British Cedar     | £14,156  | £14,361    | £14,567  | £14,839    | £15,111  |
|          | Western Red Cedar | £14,536  | £14,741    | £14,947  | £15,219    | £15,491  |



|          | Cladding                                         | 4m Width                      | 4.5m Width                    | 5m Width                      | 5.5m Width                    | 6m Width                      |
|----------|--------------------------------------------------|-------------------------------|-------------------------------|-------------------------------|-------------------------------|-------------------------------|
| 3m Depth | Thermowood<br>British Cedar<br>Western Red Cedar | £14,059<br>£14,439<br>£14,819 | £14,822<br>£15,202<br>£15,582 | £15,644<br>£16,024<br>£16,404 | £16,076<br>£16,456<br>£16,836 | £16,000<br>£16,980<br>£17,360 |
| 4m Depth | Thermowood<br>British Cedar<br>Western Red Cedar | £15,866<br>£16,246<br>£16,626 | £16,261<br>£16,641<br>£17,021