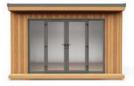

£11,090<br>£11,470 | £11,001<br>£11,383<br>£11,763 | £11,296<br>£11,676<br>£12,056 | х                             | х                             | х                             | х                             |
| 3m Depth      | Thermowood<br>British Cedar<br>Western Red Cedar | £11,083<br>£11,463<br>£11,843 | £11,497<br>£11,877<br>£12,257 | £12,065<br>£12,444<br>£12,824 | £12,637<br>£13,017<br>£13,397 | £13,269<br>£13,649<br>£14,029 | £13,606<br>£13,986<br>£14,366 | £14,036<br>£14,415<br>£14,795 |
| 4m Depth      | Thermowood<br>British Cedar<br>Western Red Cedar | х                             | x                             | £13,684<br>£14,061<br>£14,441 | £14,035<br>£14,415<br>£14,795 | £14,172<br>£14,552<br>£14,932 | £14,309<br>£14,689<br>£14,822 | £14,446<br>£14,822<br>£15,202 |



|               | Cladding                                         | 3m Width                      | 3.5m Width                    | 4m Width                      | 4.5m Width                    | 5m Width                      | 5.5m Width                    | 6m Width                      |
|---------------|--------------------------------------------------|-------------------------------|-------------------------------|-------------------------------|-------------------------------|-------------------------------|-------------------------------|-------------------------------|
| 2.4m<br>Depth | Thermowood<br>British Cedar<br>Western Red Cedar | £12,116<br>£12,325<br>£12,705 | £12,333<br>£12,713<br>£13,093 | £12,816<br>£13,196<br>£13,576 | х                             | х