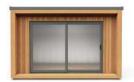

,208   | £7,624     | £8,040   |

#### Shell & External Kit



|          | Cladding          | 4m Width | 4.5m Width | 5m Width | 5.5m Width | 6m Width |
|----------|-------------------|----------|------------|----------|------------|----------|
| 3m Depth | Thermowood        | £12,349  | £12,922    | £13,554  | £13,891    | £14,320  |
|          | British Cedar     | £12,729  | £13,302    | £13,934  | £14,271    | £14,700  |
|          | Western Red Cedar | £13,109  | £13,682    | £14,314  | £14,651    | £15,080  |
| 4m Depth | Thermowood        | £13,776  | £13,981    | £14,187  | £14,459    | £14,731  |
|          | British Cedar     | £14,156  | £14,361    | £14,567  | £14,839    | £15,111  |
|          | Western Red Cedar | £14,536  | £14,741    | £14,947  | £15,219    | £15,491  |



|          | Cladding                                         | 4m Width                      | 4.5m Width                    | 5m Width                      | 5.5m Width                    | 6m Width                      |
|----------|--------------------------------------------------|-------------------------------|-------------------------------|-------------------------------|-------------------------------|-------------------------------|
| 3m Depth | Thermowood<br>British Cedar<br>Western Red Cedar | £14,059<br>£14,439<br>£14,819 | £14,822<br>£15,202<br>£15,582 | £15,644<br>£16,024<br>£16,404 | £16,076<br>£16,456<br>£16,836 | £16,000<br>£16,980<br>£17,360 |
| 4m Depth | Thermowood<br>British Cedar<br>Western Red Cedar | £15,866<br>£16,246<br>£16,626 | £16,261<br>16,641<br>17,021