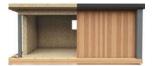

#### Shell & External Kit

|               | Cladding                                         | 3m Width                      | 3.5m Width                    | 4m Width                      | 4.5m Width                    | 5m Width                      | 5.5m Width                    | 6m Width                      |
|---------------|--------------------------------------------------|-------------------------------|-------------------------------|-------------------------------|-------------------------------|-------------------------------|-------------------------------|-------------------------------|
| 2.4m<br>Depth | Thermowood<br>British Cedar<br>Western Red Cedar | £10,710<br>£11,090<br>£11,470 | £11,001<br>£11,383<br>£11,763 | £11,296<br>£11,676<br>£12,056 | х                             | х                             | х                             | х                             |
| 3m Depth      | Thermowood<br>British Cedar<br>Western Red Cedar | £11,083<br>£11,463<br>£11,843 | £11,497<br>£11,877<br>£12,257 | £12,065<br>£12,444<br>£12,824 | £12,637<br>£13,017<br>£13,397 | £13,269<br>£13,649<br>£14,029 | £13,606<br>£13,986<br>£14,366 | £14,036<br>£14,415<br>£14,795 |
| 4m Depth      | Thermowood<br>British Cedar<br>Western Red Cedar | х                             | x                             | £13,684<br>£14,061<br>£14,441 | £14,035<br>£14,415<br>£14,795 | £14,172<br>£14,552<br>£14,932 | £14,309<br>£14,689<br>£14,822 | £14,446<br>£14,822<br>£15,202 |