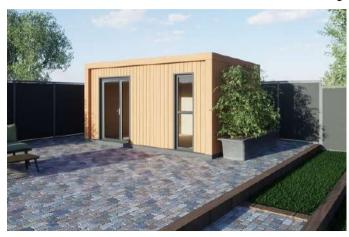

| £13,193    | £13,567    |
|            | British Cedar     | £11,639    | £11,855    | £12,070    | £12,286  | £12,780    | £13,275    | £13,649    | £14,023    |
|            | Western Red Cedar | £12,031    | £12,311    | £12,591    | £12,872  | £13,301    | £13,731    | £14,105    | £14,479    |
| 3.6m Depth | Thermowood        | £12,592    | £12,709    | £12,826    | £12,943  | £13,323    | £13,703    | £13,917    | £14,130    |
|            | British Cedar     | £13,048    | £13,165    | £13,282    | £13,396  | £13,779    | £14,156    | £14,373    | £14,586    |
|            | Western Red Cedar | £12,995    | £13,621    | £13,738    | £13,855  | £14,235    | £14,615    | £14,829    | £15,042    |

## **The Classic Garden Escape**

#### All Prices Include VAT and Exclude Delivery



#### Shell & External Kit

|            | Cladding          | 3.1m Width | 3.4m Width | 3.7m Width | 4m Width | 4.3m Width | 4.6m Width | 4.9m Width | 5.2m Width |
|------------|-------------------|------------|------------|------------|----------|------------|------------|------------|------------|
| 2.4m Depth | Thermowood        | £9,286     | £9,500     | £9,714     | £9,928   | £10,282    | £10,639    | £10,867    | £11,095    |
|            | British Cedar     | £9,742     | £9,956     | £10,170    | £10,384  | £10,739    | £11,095    | £11,323    | £11,551    |
|            | Western Red Cedar | £10,198    | £10,412    | £10,626    | £10,840  | £11,195    | £11,551    | £11,779    | £12,007    |
| 3m Depth   | Thermowood        | £9,979     | £10,259    | £10,539    | £10,820  | £