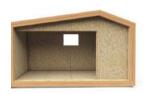

| 5.5m Width                    | 6m Width                      |
|----------|--------------------------------------------------|-------------------------------|-------------------------------|-------------------------------|-------------------------------|-------------------------------|
| 3m Depth | Thermowood<br>British Cedar<br>Western Red Cedar | £14,059<br>£14,439<br>£14,819 | £14,822<br>£15,202<br>£15,582 | £15,644<br>£16,024<br>£16,404 | £16,076<br>£16,456<br>£16,836 | £16,000<br>£16,980<br>£17,360 |
| 4m Depth | Thermowood<br>British Cedar<br>Western Red Cedar | £15,866<br>£16,246<br>£16,626 | £16,261<br>£16,641<br>£17,021 | £16,857<br>£17,227<br>£17,607 | £17,214<br>£17,594<br>£17,974 | £17,581<br>£17,961<br>£18,341 |

## **The Premier Glevum**

#### Shell Kit





|          | 4m Width | 4.5m Width | 5m Width | 5.5m Width | 6m Width |  |
|----------|----------|------------|----------|------------|----------|--|
| 3m Depth | £6,836   | £7,262     | £7,571   | £8,050     | £8,165   |  |
| 4m Depth | £7,705   | £8,164     | £8,625   | £9,085     | £9,541   |  |

#### Shell & External Kit



|          | Cladding                                         | 4m Width                      | 4.5m Width                    | 5m Width                      | 5.5m Width                    | 6m Width                      |
|----------|--------------------------------------------------|-------------------------------|-------------------------------|-------------------------------|-------------------------------|-------------------------------|
| 3m Depth | Thermow