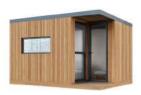

# **Our Premier Range**

Our Premier range of kits can be purchased as either the **Shell & External** or a **Complete Kit**.

Premier kits have superior insulation and are our premium range. Wall, roof and floor panels are 122mm thick with 100mm insulation.

You have a choice of cladding and each model comes with either the opening for glazing (Shell Kit) or with glazed doors and windows in Grey UPVC as per each model