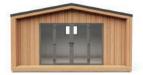

.5m Width                    | 5m Width                      | 5.5m Width                    | 6m Width                      |
|----------|--------------------------------------------------|-------------------------------|-------------------------------|-------------------------------|-------------------------------|-------------------------------|
| 3m Depth | Thermowood<br>British Cedar<br>Western Red Cedar | £12,539<br>£12,919<br>£13,299 | £13,112<br>£13,492<br>£13,872 | £13,744<br>£14,124<br>£14,504 | £14,081<br>£14,461<br>£14,841 | £14,510<br>£14,890<br>£15,270 |
| 4m Depth | Thermowood<br>British Cedar<br>Western Red Cedar | £13,966<br>£14,346<br>£14,726 | £14,172<br>£14,552<br>£14,932 | £14,377<br>£14,757<br>£15,137 | £14,649<br>£15,029<br>£15,409 | £14,921<br>£15,301<br>£15,681 |



|          | Cladding                                         | 4m Width                      | 4.5m Width                    | 5m Width                      | 5.5m Width                    | 6m Width                      |
|----------|--------------------------------------------------|-------------------------------|-------------------------------|-------------------------------|-------------------------------|-------------------------------|
| 3m Depth | Thermowood<br>British Cedar<br>Western Red Cedar | £14,249<br>£14,629<br>£15,009 | £15,012<br>£15,392<br>£15,772 | £15,834<br>£16,214<br>£16,594 | £16,266<br>£16,646<br>£17,026 | £16,791<br>£17,170<br>£17,550 |
| 4m Depth | Thermowood<br>British Cedar<br>Western Red Cedar | £16,056<br>£16,436<br>£16,816 | £16,451<br>£16,831<br>£17,211