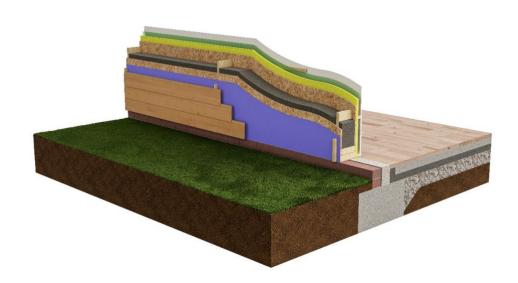

# **Future SIPs Building Regulations Compliant Wall System**

Wall – Standard detail FS150BC - 25int

#### **External**

Cladding (extra provision for fire resistance may be needed near a boundary)
50mm Batten
Breather Membrane
FS150BC load tested Wall Panel
25mm PIR Insulation
Vapour Control Layer
25mm Service Batten
12.5mm plasterboard

### Internal

Complete wall build up U-value: 0.18 W/(m2K)

Under supply only contracts, assembly of the premanufactured SIPs superstructure, internal and external finishes are undertaken by the main contractor.