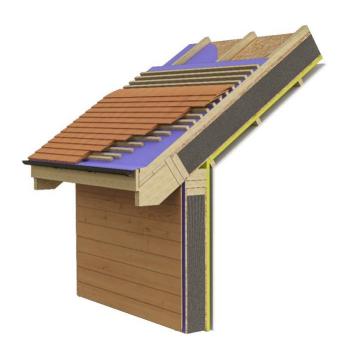

### **Future SIPs Building Regulations Compliant Roof System**

Pitch Roof – Standard detail FS175BC - 25int

#### **External**

Roof Finish (i.e. plain clay tile)
25mm Batten
50mm Counter Batten
Breather Membrane
FS175BC load tested Roof Panel
25mm PIR Insulation
Vapour Control Layer
25mm Service Batten
12.5mm plasterboard

#### Internal

Complete roof build up U-value: 0.15 W/(m2K)

Under supply only contracts, assembly of the premanufactured SIPs superstructure, internal and external finishes are undertaken by the main contractor.