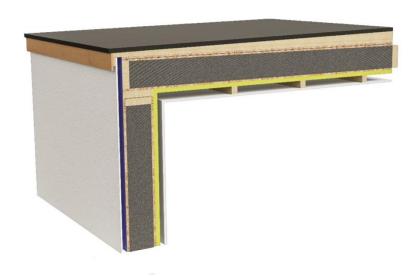

# **Future SIPs Building Regulations Compliant Roof System**

Flat Roof – Standard detail FS175BC - 25int

#### **External**

Roof Finish (i.e. single ply membrane)
Over Boarding
Roof Firring
Breather Membrane
FS175BC load tested Roof Panel
25mm PIR Insulation
Vapour Control Layer
25mm Service Batten
12.5mm plasterboard

#### Internal

Complete roof build up U-value: 0.15 W/(m2K)

Under supply only contracts, assembly of the premanufactured SIPs superstructure, internal and external finishes are undertaken by the main contractor.