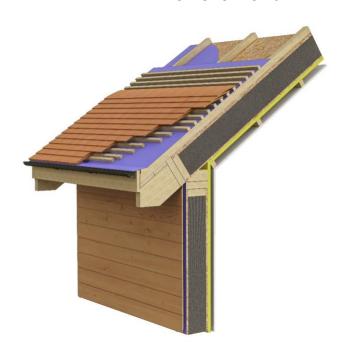

# **Future SIPs Building Regulations Compliant Roof System**

Pitch Roof – Standard detail FS175BC - 25int

#### **External**

Roof Finish (i.e. plain clay tile)
25mm Batten
50mm Counter Batten
Breather Membrane
FS175BC load tested Roof Panel
25mm PIR Insulation
Vapour Control Layer
25mm Service Batten
12.5mm plasterboard

#### Internal

Complete roof build up U-value: 0.15 W/(m2K)

Under supply only contracts, assembly of the premanufactured SIPs superstructure, internal and external finishes are undertaken by the main contractor.