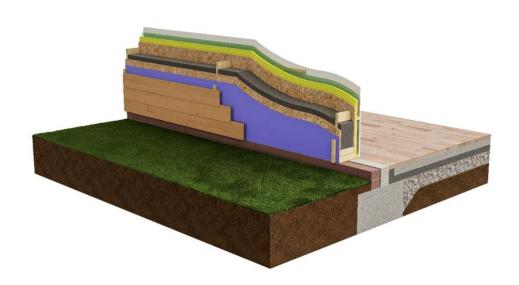

# **Future SIPs Building Regulations Compliant Wall System**

Wall – Standard detail FS150BC - 25int

#### **External**

Cladding (extra provision for fire resistance may be needed near a boundary)
50mm Batten
Breather Membrane
FS150BC load tested Wall Panel
25mm PIR Insulation
Vapour Control Layer
25mm Service Batten
12.5mm plasterboard

#### Internal

Complete wall build up U-value: 0.18 W/(m2K)

Under supply only contracts, assembly of the premanufactured SIPs superstructure, internal and external finishes are undertaken by the main contractor.