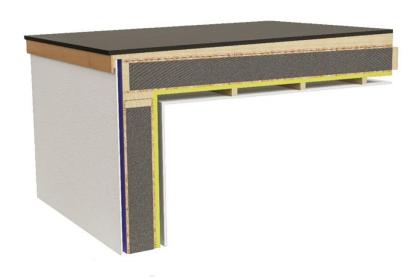

# **Future SIPs Building Regulations Compliant Roof System**

Flat Roof – Standard detail FS175BC - 25int

### **External**

Roof Finish (i.e. single ply membrane)
Over Boarding
Roof Firring
Breather Membrane
FS175BC load tested Roof Panel
25mm PIR Insulation
Vapour Control Layer
25mm Service Batten
12.5mm plasterboard

#### Internal

Complete roof build up U-value: 0.15 W/(m2K)

Under supply only contracts, assembly of the premanufactured SIPs superstructure, internal and external finishes are undertaken by the main contractor.