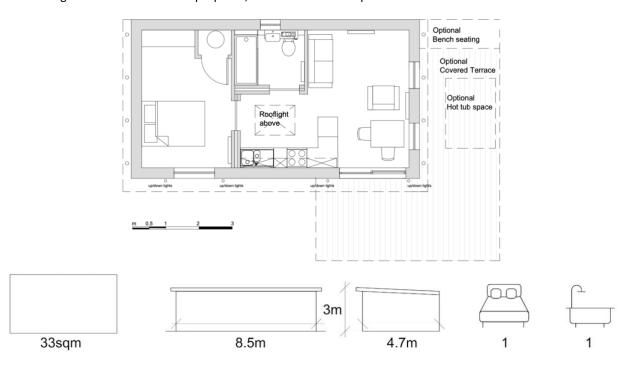

# The Malvern One Bedroom, One Bathroom Annexe From £90,850 (inc. VAT)

Image shown for illustration purposes, based on standard specification.