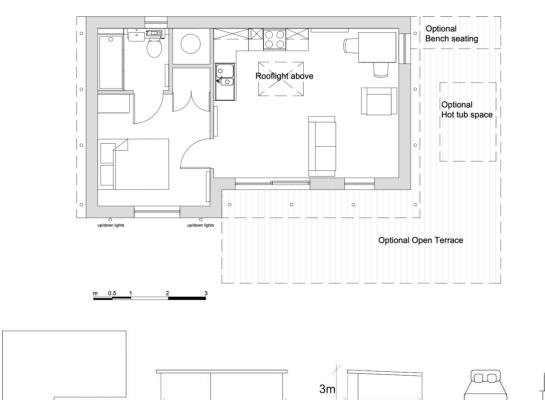

# The Ledbury One Bedroom, One Bathroom Annexe From £93,040 (inc. VAT)

Image shown for illustration purposes, based on standard specification.

5.25m

8.5m

| Standard Specification       |                                                                                                                                                                    |
|------------------------------|--------------------------------------------------------------------------------------------------------------------------------------------------------------------|
| Foundations                  | Concrete Pad                                                                                                                                                       |
| Services                     | Installed Up To 10m from Edge of Room (addditonal distance priced separately)                                                                                      |
| Main Construction            | 150mm Insulated SIP Panel Walls / 175mm Insulated SIP Panel Roof / Insulated Timber Framed Floor / Caberdeck Flooring Sheets / EPDM Rubber Roof Membrane           |
| Windows & Doors              | UPVC Double Glazed                                                                                                                                                 |
| Cladding                     | 2 Sides Cedar Cladding / 2 Sides Glasroc Multiboard                                                                                                                |
| Flooring                     | SPC Composite Flooring                                                                                                                                             |
| Interior Finish              | Plastered & Painted White                                                                                                                                          |
| Internal Electrical Fittings | Brushed Chrome                                                                                                                                                     |
| Kitchen                      | Howdens Hockley Base & Wall Units with Handles / Laminate Worktop / Single Sink & Drainer                                                                          |
| Kitchen Appliances           | Single Electric Fan Oven / Gas Four Ring Hob / Integrated Fridge / Extractor Hood                                                                                  |
| Bath / Shower Room           | Vanity Unit with Wash Basin & Toilet / Chrome Flush Handles / Stone Resin Shower Tray with Sliding Glass Shower Screen or Bath / Heated Towel Rail / Extractor Fan |
| Internal & External Lighting | Internal & External Downlights / Rooflight                                                                                                                         |
| Heating & Water              | Gas Combination Boiler & Radiators                                                                                                                                 |
| Storage                      | Boiler Cupboard / Storage Cupboard                                                                                                                                 |
| Safety                       | Smoke Detectors / Carbon Monoxide Alarm                                                                                                                            |
| Exterior                     | Decked Step to Entrance Door                                                                                                                                       |
| Planning                     | Standard Planning Application                                                                                                                                      |
| Certification                | Building Regulations / Calculations / U Values                                                                                                                     |