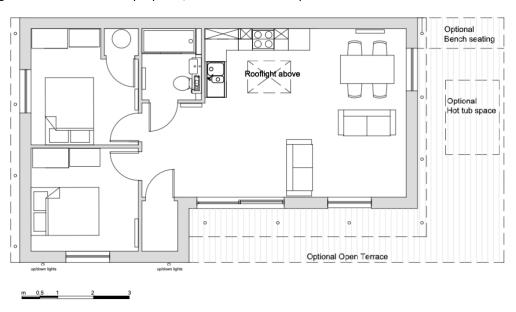

# The Ledbury Two Bedroom, One Bathroom Annexe From £107,618 (inc. VAT)

Image shown for illustration purposes, based on standard specification.