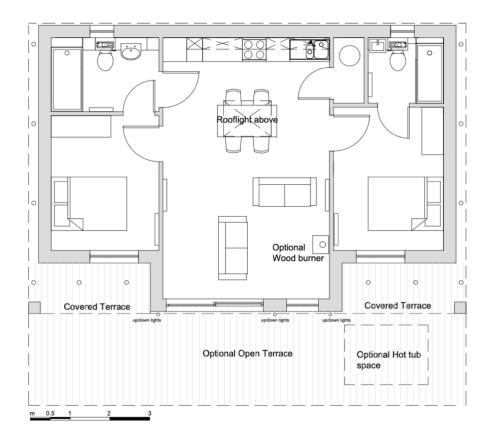

# The Malvern Two Bedroom, Two Bathroom Annexe From £112,891 (inc. VAT)

Image shown for illustration purposes, based on standard specification.