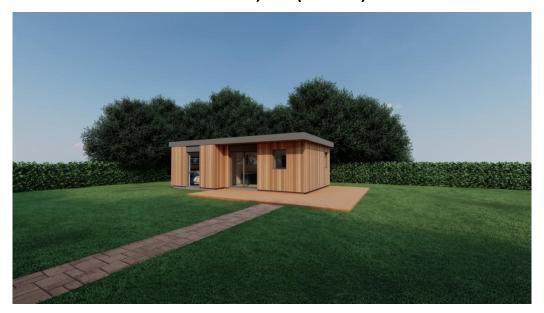

# The Ledbury One Bedroom, One Bathroom Annexe From £93,040 (inc. VAT)

Image shown for illustration purposes, based on standard specification.

5.25m

8.5m

| Standard Specification       |                                                                                                                                                                    |
|------------------------------|--------------------------------------------------------------------------------------------------------------------------------------------------------------------|
| Foundations                  | Concrete Pad                                                                                                                                                       |
| Services                     | Installed Up To 10m from Edge of Room (addditonal distance priced separately)                                                                                      |
| Main Construction            | 150mm Insulated SIP Panel Walls / 175mm Insulated SIP Panel Roof / Insulated Timber Framed Floor / Caberdeck Flooring Sheets / EPDM Rubber Roof Membrane           |
| Windows & Doors              | UPVC Double Glazed                                                                                                                                                 |
| Cladding                     | 2 Sides Cedar Cladding / 2 Sides Glasroc Multiboard                                                                                                                |
| Flooring                     | SPC Composite Flooring                                                                                                                                             |
| Interior Finish              | Plastered & Painted White                                                                                                                                          |
| Internal Electrical Fittings | Brushed Chrome                                                                                                                                                     |
| Kitchen                      | Howdens Hockley Base & Wall Units with Handles / Laminate Worktop / Single Sink & Drainer                                                                          |
| Kitchen Appliances           | Single Electric Fan Oven / Gas Four Ring Hob / Integrated Fridge / Extractor Hood                                                                                  |
| Bath / Shower Room           | Vanity Unit with Wash Basin & Toilet / Chrome Flush Handles / Stone Resin Shower Tray with Sliding Glass Shower Screen or Bath / Heated Towel Rail / Extractor Fan |
| Internal & External Lighting | Internal & External Downlights / Rooflight                                                                                                                         |
| Heating & Water              | Gas Combination Boiler & Radiators                                                                                                                                 |
| Storage                      | Boiler Cupboard / Storage Cupboard                                                                                                                                 |
| Safety                       | Smoke Detectors / Carbon Monoxide Alarm                                                                                                                            |
| Exterior                     | Decked Step to Entrance Door                                                                                                                                       |
| Planning                     | Standard Planning Application                                                                                                                                      |
| Certification                | Building Regulations / Calculations / U Values                                                                                                                     |